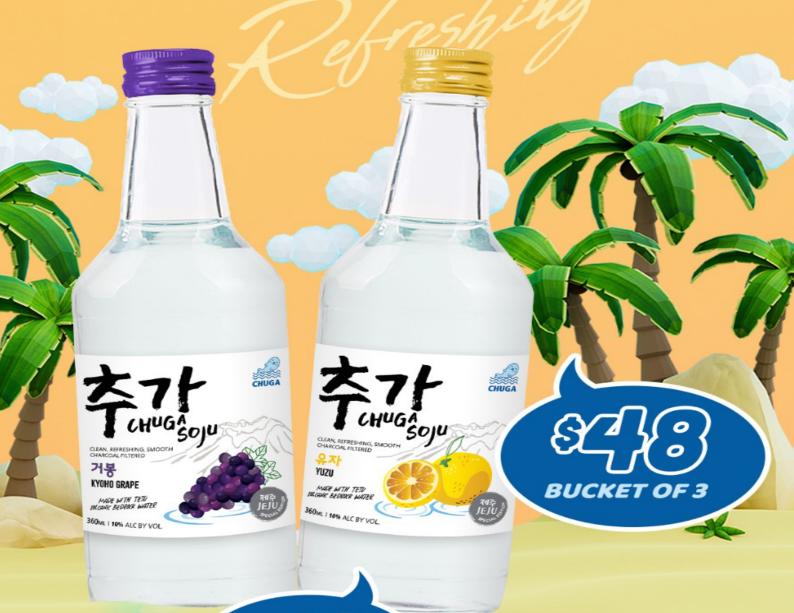

# HENDRICK'S GIN & TONIC 2 FOR \$22++

Choice of Original, Flora Adora or Neptunia





# #REBL THEALPS





THE GLENLIVET 15 YO

SINGLE BOTTLE \$9AQ++ **TWIN BOTTLES \$388**++

LIVE ORIGINAL

Wildseed BARGGRILL

Wildseed BAR



# Chuga Soju Promotion



SINGLE BTL

AVAILABLE FLAVOURS: Kyoho Grape & Yuzu





# DAILY FROM 5-8 PM

# HAPPY HOUR

### MONDAY - SUNDAY

Elderwiess Draft
2 for \$23 NETT

# MONDAY, TUESDAY, FRIDAY & SATURDAY

Heineken Draft
2 for \$25 NETT
Guinness Draft
2 for \$27 NETT

## WEDNESDAY - LADIES NIGHT

Selected Cocktails \$10++

### **THURSDAY**

Pinot Noir (Red) or Pinot Grigio (White) \$10++

### SUNDAY

2 Garden-to-Bar Cocktails \$25++

# SIGNATURE GARDEN-TO-BAR COCKTAILS 18

#### FLORAL ELIXIR

GIN, TRIPLE SEC, THYME, ELDERFLOWER, CRANBERRY



#### CUCUMBER COOLIE

TEQUILA, CUCUMBER, MINT, LIME, LEMON



#### GARDEN FANTASY

VODKA, THYME, ELDERFLOWER, LEMON, MINT, CRANBERRY



#### ROSEMARY SUNRISE

VODKA, ROSEMARY, DRY VERMOUTH, BLUE CURACAO, EGG WHITE

# SIGNATURE GARDEN-TO-BAR COCKTAILS 18



#### BIRDS OF P