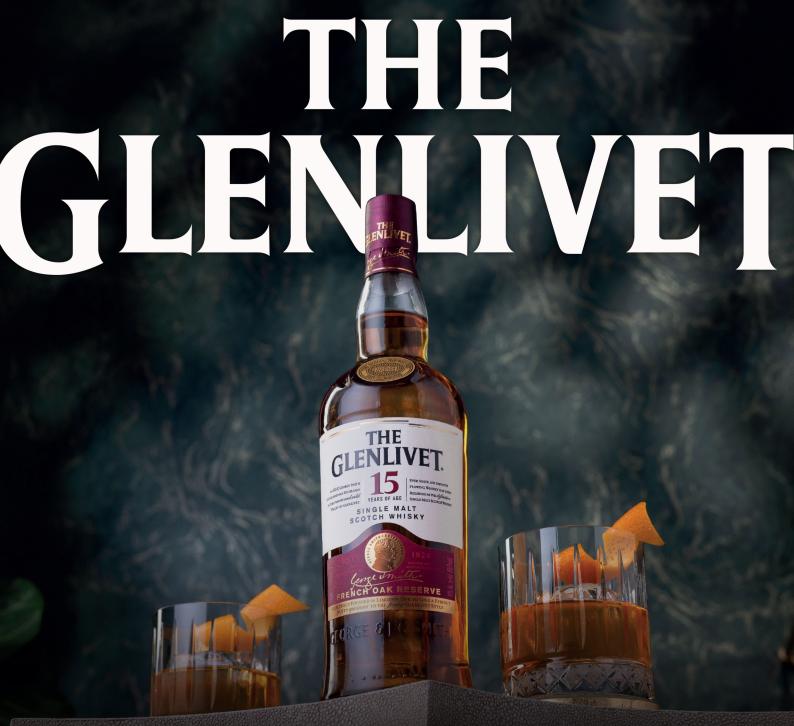

# #REBL THEALPS

THE GLENLIVET 15 YO

SINGLE BOTTLE \$9AQ++ **TWIN BOTTLES \$388**++

LIVE ORIGINAL

Wildseed BARGGRILL

Wildseed BAR