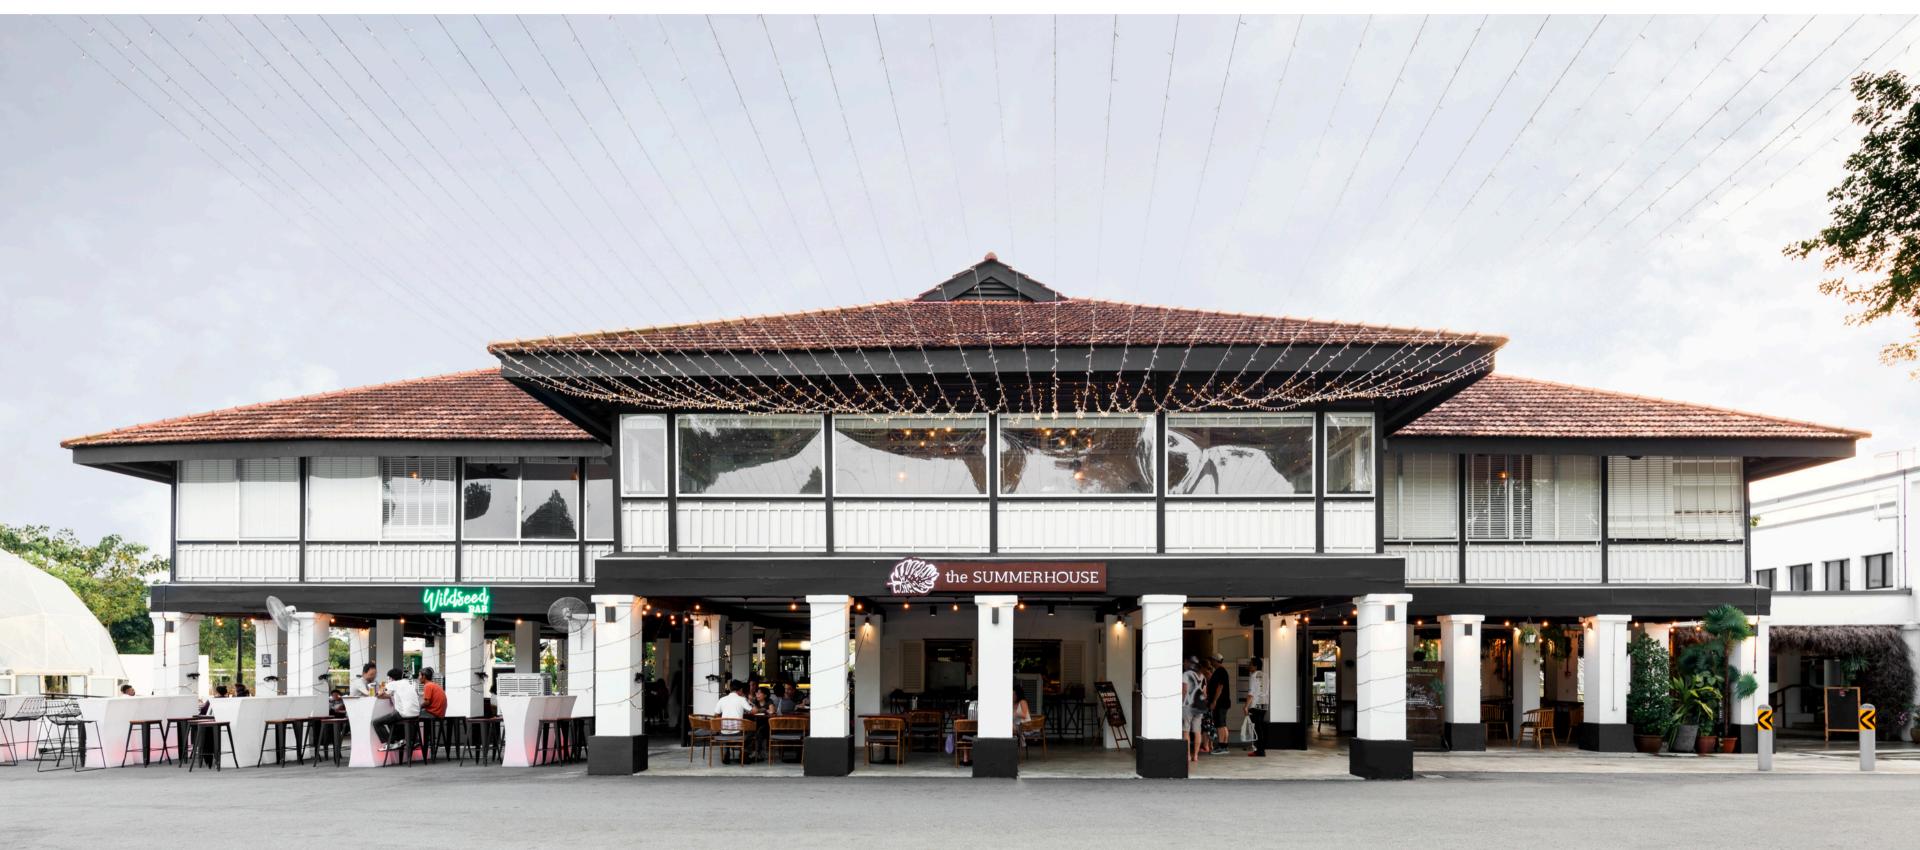

# Hosting Unforgettable Events

Tucked away in the rolling hills of Seletar, The Summerhouse provides a charming and classic backdrop for corporate events in Singapore such as dinner and dances, product launches and even social gatherings like birthday parties.

Nestled in history, the black and white bungalows' timeless architecture unfolds in sprawling verandas and elegant timber work, making the space both versatile and functional.

Full of character, The Summerhouse exudes an idyllic and tranquil ambience, making it the perfect venue for an unforgettable event.