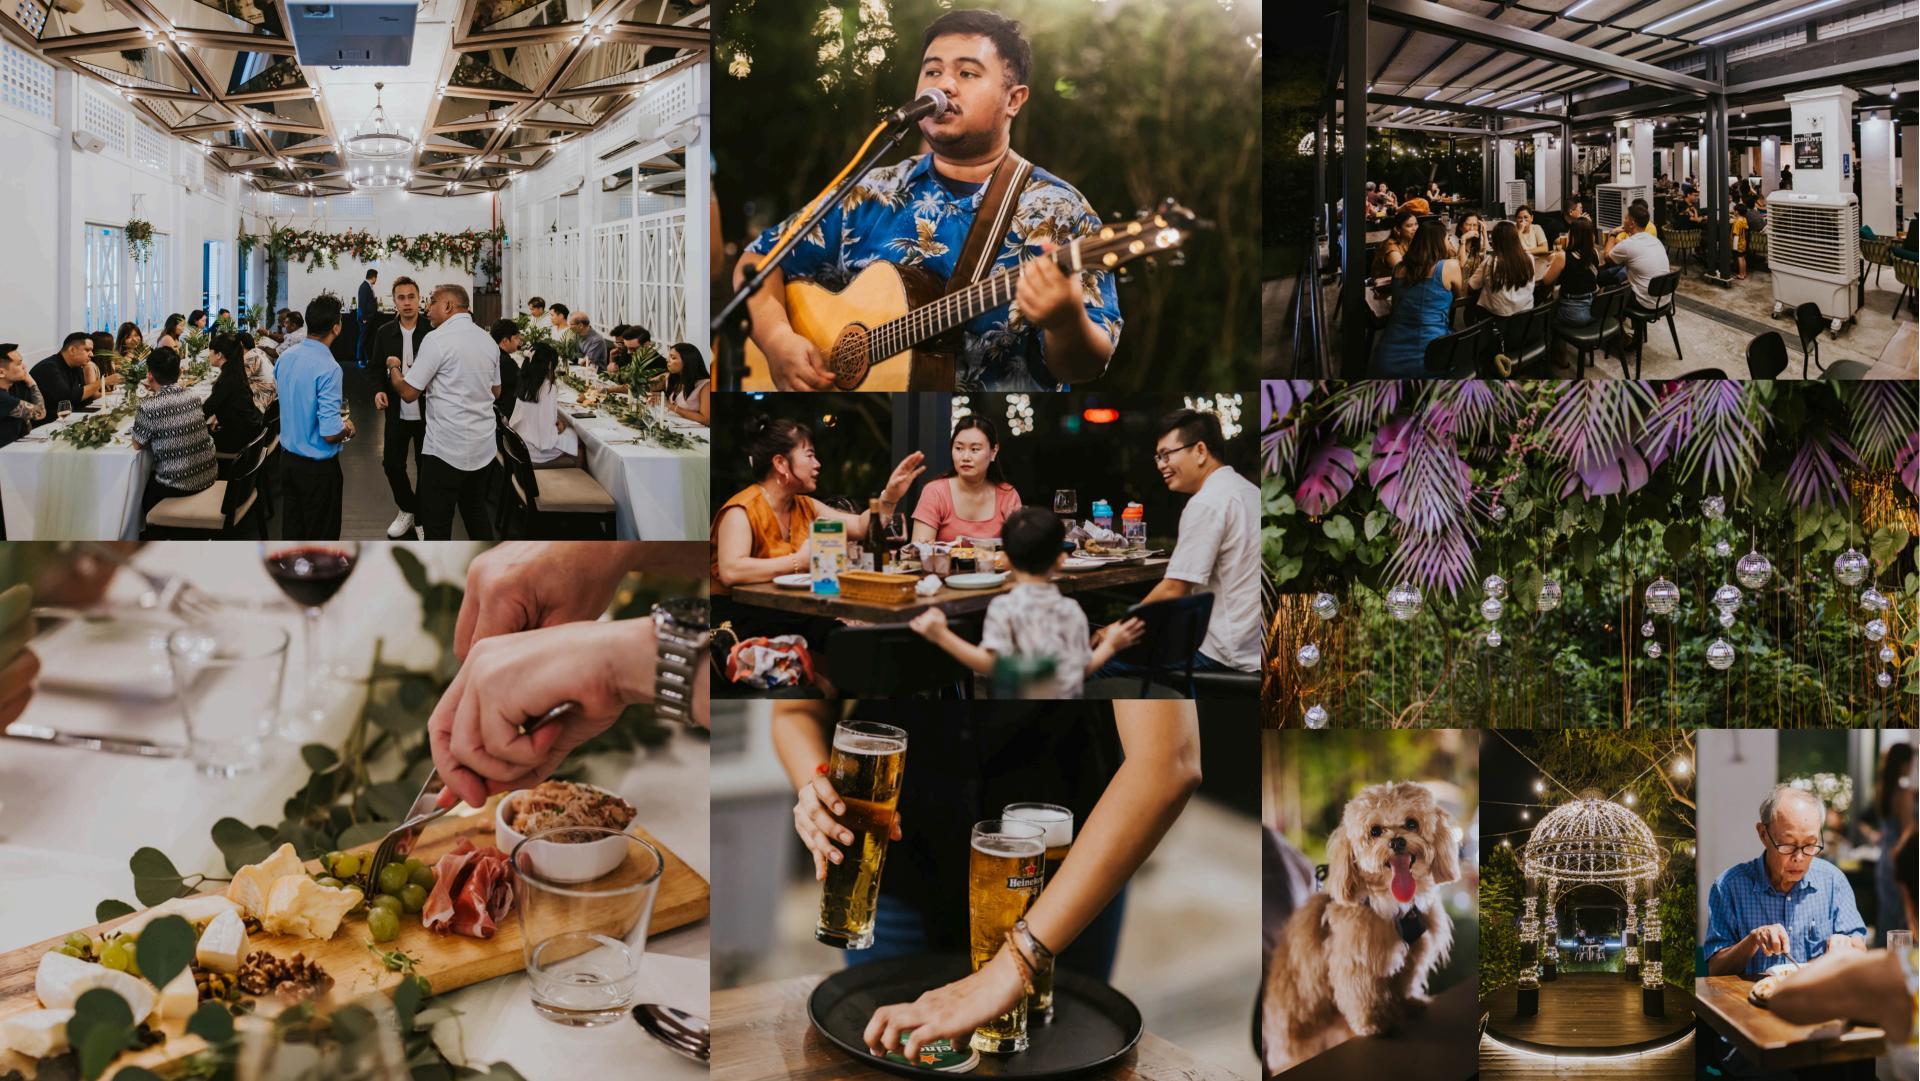

# Hosting Unforgettable Events

Tucked away in the rolling hills of Seletar, The Summerhouse provides a charming and classic backdrop for corporate events in Singapore such as dinner and dances, product launches and even social gatherings like birthday parties.

Nestled in history, the black and white bungalows' timeless architecture unfolds in sprawling verandas and elegant timber work, making the space both versatile and functional.

Full of character, The Summerhouse exudes an idyllic and tranquil ambience, making it the perfect venue for an unforgettable event.

## Go Al-Fresco With Your Company Garden Gazebo & Courtyard

Unveiling a new era of corporate gatherings. Amidst the tranquil allure of our hidden gem, rediscover connection and host enchanting soirees amidst the serene beauty of our rustic charm.

## THE PERFECT FAMILY DAY A LITTLE SOMETHING FOR YOUR LOVE ONES

Let the serene beauty and rustic charm of our venue set the stage for a day. Dive into the ultimate family day, filled with thrilling activities and enchanting moments. From cotton candy machines and painting areas to bouncy castles and beyond, we've got everything your kids could dream of. We only want the best for your little ones, ensuring a day filled with joy, laughter, and endless fun!

Situated on the second level of The Summerhouse lies the indoor dining area and balcony deck.

This fully air conditioned space is well equipped with built-in sound system, projectors and screens to allow versatile configurations such as a standing cocktail and buffet layout. By day, Wildseed Cafe serves a hearty lunch and brunch menu. For sweets-lovers, there's no better way to enjoy a cup of coffee than with freshly baked cakes and luscious pastries. When night falls, indulge in a delectable grill selection at Wildseed Grill & Bar, set in the wild greenery and lush surrounds of our edible garden. On Friday through Sunday, sing along to live acoustic music as you sip up garden-inspired cocktails.