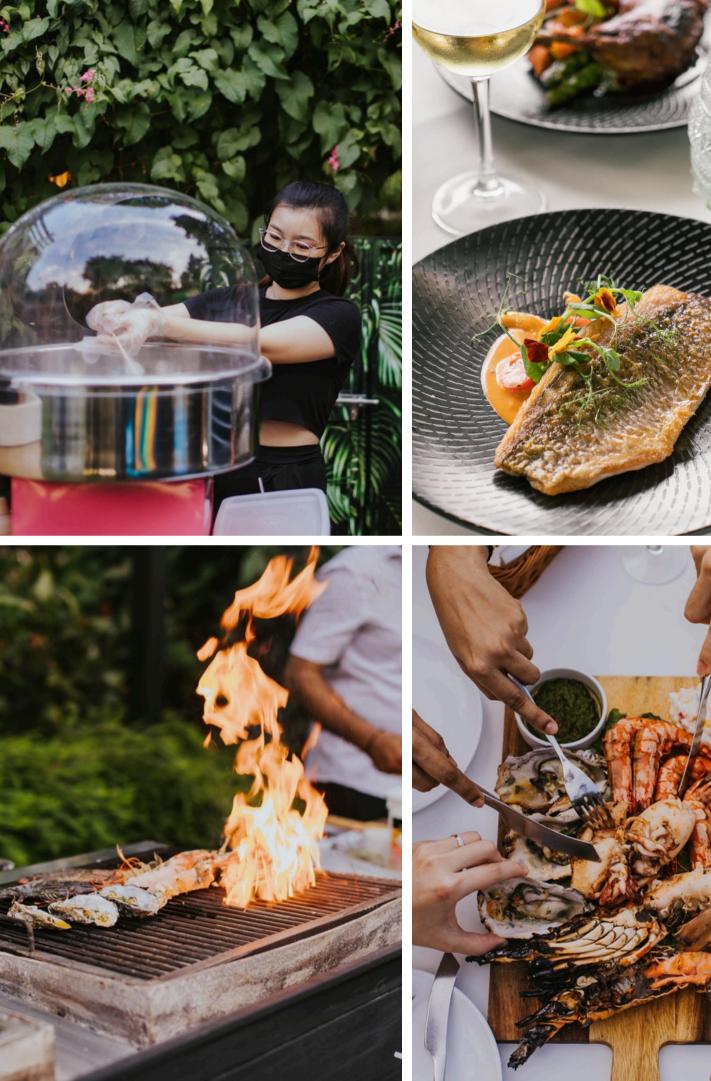

#### STANDING

Up to 500 Pax

At The Summerhouse, Asian cuisine meets the artistry of grilling.

Our commitment to farm-to-table dining ensures each dish is crafted with the freshest ingredients, complemented by the unique smoky flavours of our wood and charcoal grill.

Experience rich, nuanced flavors while preserving nutritional integrity, with garnishes and herbs sourced from our in-house garden for unrivaled freshness.