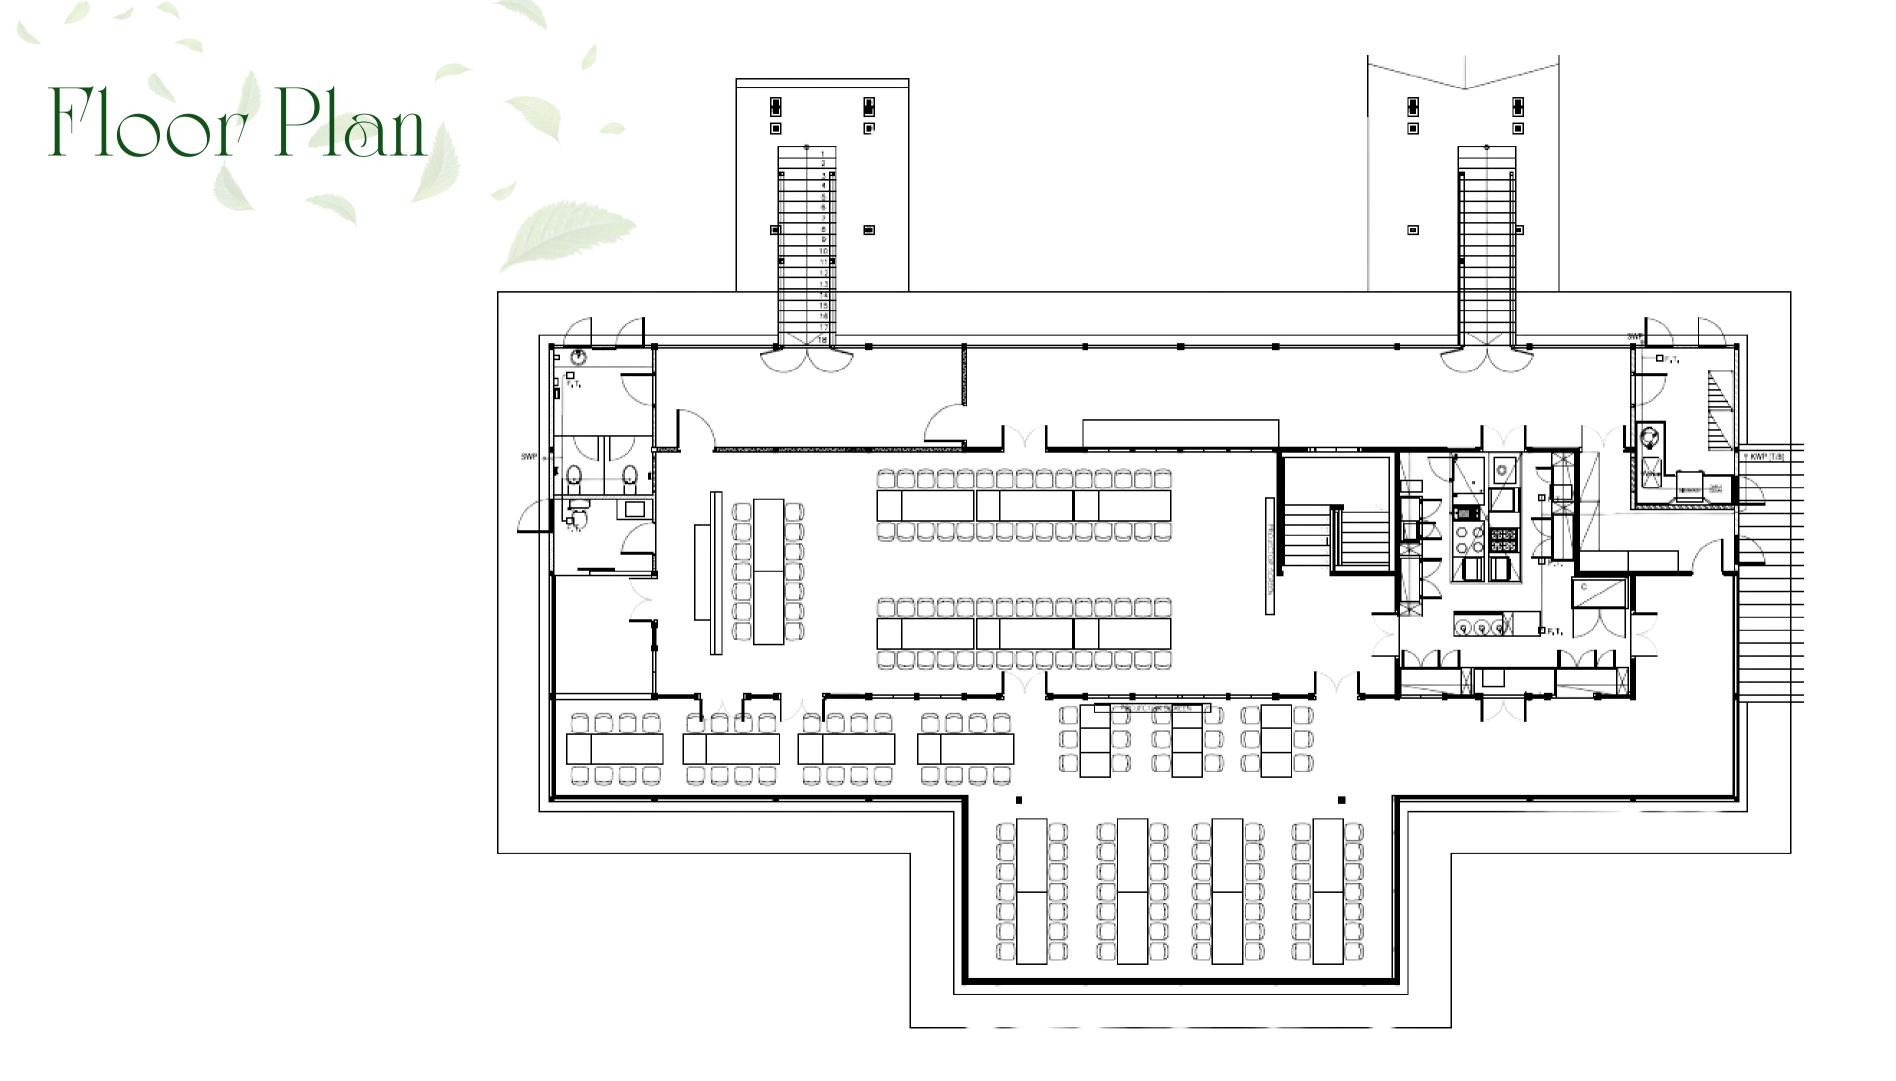

Situated on the second level of The Summerhouse lies the indoor dining area and balcony deck.

This fully air conditioned space is well equipped with built-in sound system, projectors and screens to allow versatile configurations such as a standing cocktail and buffet layout. By day, Wildseed Cafe serves a hearty lunch and brunch menu. For sweets-lovers, there's no better way to enjoy a cup of coffee than with freshly baked cakes and luscious pastries. When night falls, indulge in a delectable grill selection at Wildseed Grill & Bar, set in the wild greenery and lush surrounds of our edible garden. On Friday through Sunday, sing along to live acoustic music as you sip up garden-inspired cocktails.

#### SEATING

Up to 180 Pax

#### STANDING

Up to 300 Pax

**Uildseed** CAFÉ & BAR

#### SEATING

Up to 260 Pax

#### STANDING

Up to 500 Pax

At The Summerhouse, Asian cuisine meets the artistry of grilling.

Our commitment to farm-to-table dining ensures each dish is crafted with the freshest ingredients, complemented by the unique smoky flavours of our wood and charcoal grill.