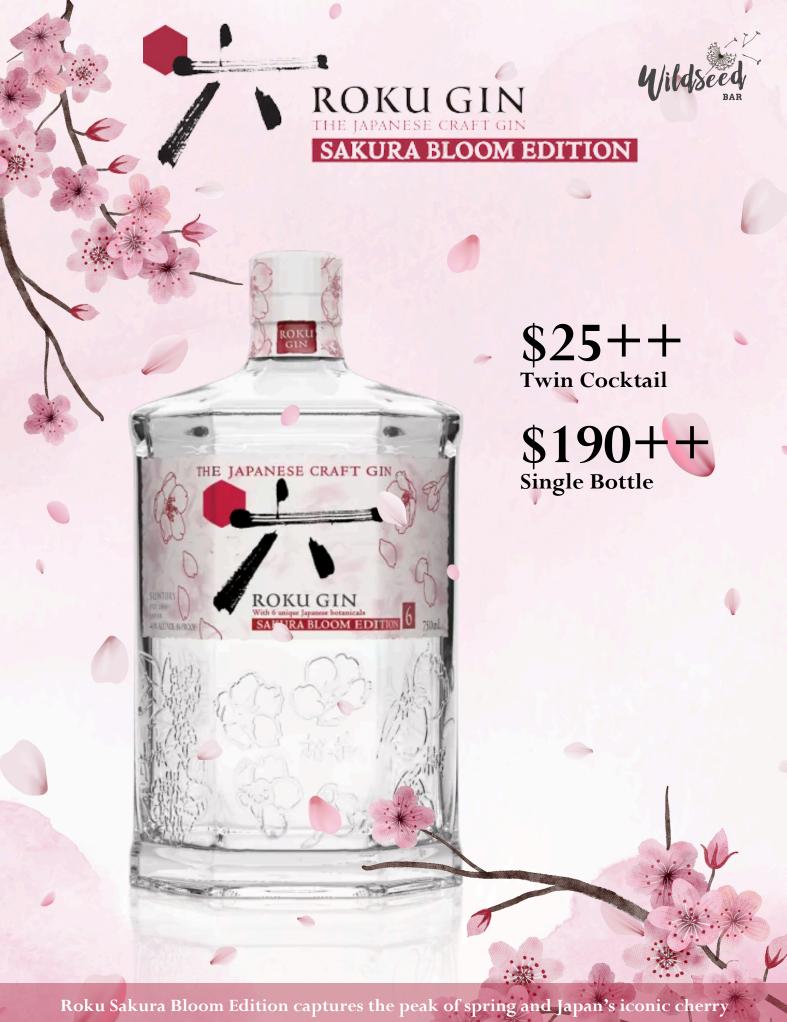

Roku Sakura Bloom Edition captures the peak of spring and Japan's iconic cherry blossom season, including the internationally renowned Hanami Festival, through the soft and elegant floral taste of the Sakura Blossom. Delicate, elegant and luxurious.