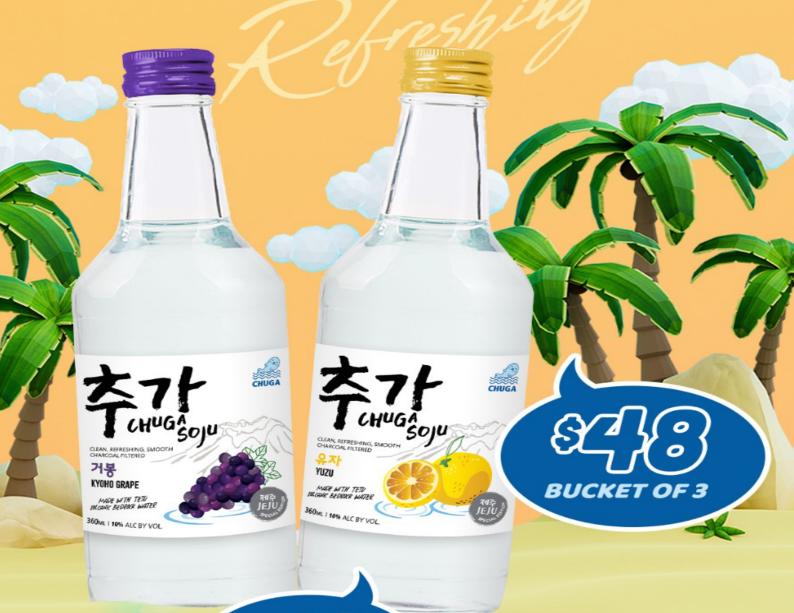

Roku Sakura Bloom Edition captures the peak of spring and Japan's iconic cherry blossom season, including the internationally renowned Hanami Festival, through the soft and elegant floral taste of the Sakura Blossom. Delicate, elegant and luxurious.





# HAPPY HOUR PROMO

DAILY FROM 5PM - 8PM

# MONDAYS, TUESDAYS, FRIDAYS & SATURDAYS

Heineken Draft 2 for \$25 NETT Guinness Draft 2 for \$27 NETT Tiger Crystal Draft 2 for \$23 NETT

### **WEDNESDAYS - LADIES NIGHT**

Selected Cocktails \$10++

Figer Crystal Draft 2 for \$23 NETT

## THURSDAYS

Pinot Noir (Red) or Pinot Grigio (White) \$10++
Tiger Crystal Draft 2 for \$23 NETT

## **SUNDAYS**

A Pair of Garden-to-Bar Cocktail \$25++
Tiger Crystal Draft 2 for \$23 NETT

Wildseed BAR



# Chuga Soju Promotion



SINGLE BTL

AVAILABLE FLAVOURS: Kyoho Grape & Yuzu



# SIGNATURE GARDEN-TO-BAR COCKTAILS 18

#### FLORAL ELIXIR

GIN, TRIPLE SEC, THYME, ELDERFLOWER, CRANBERRY



#### CUCUMBER COOLIE

TEQUILA, CUCUMBER, MINT, LIME, LEMON



#### GARDEN FANTASY

VODKA, THYME, ELDERFLOWER, LEMON, MINT, CRANBERRY



#### ROSEMARY SUNRISE

VODKA, ROSEMARY, DRY VERMOUTH, BLUE CURACAO, EGG WHITE

# SIGNATURE GARDEN-TO-BAR COCKTAILS 18



#### BIRDS OF PARADISE

RUM, LYCHEE, LIME, CRANBERRY



#### THE DRUNKEN BOTANIST

GIN, LIME, BASIL, THYME, MINT



NO. 3

GIN, ELDERFLOWER, POMEGRANATE, BASIL



#### PLAYFUL PASSION

VODKA, PASSIONFRUIT, LIME



#### WILD RASPBERRY

GIN, CHAMBORD

### **INTERNATIONALS**

MANHATTAN - \$17

BOURBON, ROSSO, BITTERS, SUGAR

OLD FASHION - \$17

BOURBON, BITTERS, SUGAR

MIMOSA -