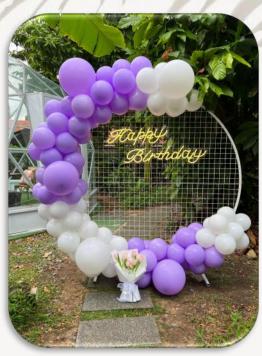

# Birthday Styling

### Classic:

HALF BALLOON GARLAND
HAPPY BIRTHDAY LED
WALK WAY HELIUM SET

COLOUR OPTIONS\*: WHITE | BLUE | TIFFANY BLUE | PINK | GOLD | BLACK | RED | PURPLE