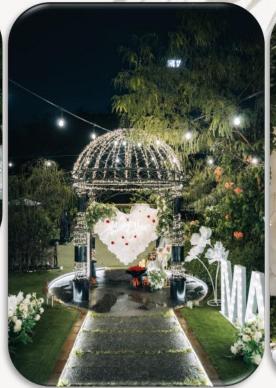

----|
| 'MARRY ME' LED                      | 1                           |
| WALKWAY WITH STANDING BALLOONS      | 10                          |
| MARRY ME SIGNAGE ( 90 CM )          | 1                           |
| SUNFLOWER STAND                     | 3                           |
| DESSERT TABLE                       | 2                           |
| CANDLE LIGHTS                       | 6                           |
| PHOTO DISPLAY WITH FRAME            | 2                           |
| HELIUM BALLOONS                     | 10                          |
| APPLE TREE                          | 4                           |

COLOUR OPTIONS\*: WHITE | BLUE | TIFFANY BLUE | PINK | GOLD | BLACK | RED | PURPLE

\*Any other colours is subject to availability.

### LOOKBOOK (PREMIUM B)









### ADD ONS

MARRY SIGNAGE (90 CM)

LOVE SIGNAGE (70 CM)

KENYAN ROSES (12/19/52/99)

PHOTOGRAPHY/VIDEOGRAPHY

FIREWORK X4

\$188

\$60

\$98 - 398

FROM \$350

\$200





















# Birthday Styling

### Classic:

HALF BALLOON GARLAND
HAPPY BIRTHDAY LED
WALK WAY HELIUM SET





COLOUR OPTIONS\*: WHITE | BLUE | TIFFANY BLUE | PINK | GOLD | BLACK | RED | PURPLE



#### PREMIUM:

\$520

| BALLOON ARCH           | 1 |
|------------------------|---|
| HAPPY BIRTHDAY LED     | 1 |
| MINI 'HOT AIR' BALLOON | 1 |
| WALK WAY HELIUM        | 8 |

COLOUR OPTIONS\*: WHITE | BLUE | TIFFANY BLUE | PINK | GOLD | BLACK | RED | PURPLE

#### **Terms & Conditions**

- Package prices exclude dining at the Garden Domes.
- All prices quoted here are not final.
- Flowers, colours and style are subjec