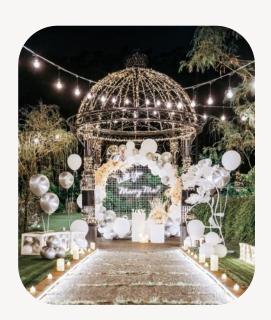

#### **GAZEBO Classic**

**APPLE TREE** 

| BALLOON STRUCTURE WITH FAIRY LIGHTS | // | FULL GARLAND |
|-------------------------------------|----|--------------|
| 'MARRY ME' LED                      |    | 1            |
| WALKWAY WITH STANDING BALLOONS      |    | 10           |
| LIGHTED 'L O V E' BOX               |    | 1            |
| SUNFLOWER STAND                     |    | 3            |
| DESSERT TABLE                       |    | 2            |
| CANDLE LIGHTS                       |    | 20           |
| PHOTO DISPLAY WITH FRAME            |    | 2            |
| HELILIM BALLOONS                    |    | 10           |

COLOUR OPTIONS\*: WHITE | BLUE | TIFFANY BLUE | PINK | GOLD | BLACK | RED | PURPLE

\$880

\*Any other colours is subject to availability.

## LOOKBOOK (GAZEBO Classic)