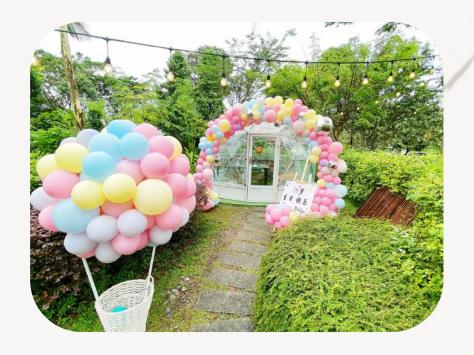

# Birthday Styling

#### PREMIUM:

\$520

| BALLOON ARCH           | 1 |
|------------------------|---|
| HAPPY BIRTHDAY LED     | 1 |
| MINI 'HOT AIR' BALLOON | 1 |
| WALK WAY HELIUM        | 8 |

COLOUR OPTIONS\*: WHITE | BLUE | TIFFANY BLUE | PINK | GOLD | BLACK | RED | PURPLE