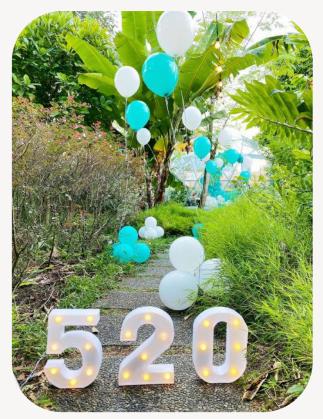

### PREMIUM A: \$520

| BALLOON STRUCTURE WITH FAIRY LIGHTS | HEART SHAPE         |
|-------------------------------------|---------------------|
| 'MARRY ME' LED                      | 1                   |
| WALKWAY WITH STANDING BALLOONS      | 12                  |
| LIGHTED 'L O V E' BOX               | 1                   |
| WALKWAY WITH BALLOONS STAND         | 10                  |
| SUNFLOWER STAND                     | 3                   |
| DESSERT TABLE                       | 2                   |
| CANDLE LIGHTS                       | 6                   |
| PHOTO DISPLAY                       | 20 Pcs/2 WITH FRAME |

COLOUR OPTIONS\*: WHITE | BLUE | TIFFANY BLUE | PINK | GOLD | BLACK | RED | PURPLE \*Any other colours is subject to availability.

## LOOKBOOK (PREMIUM A)