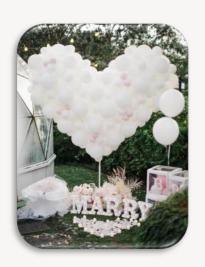

# Proposal Styling

Classic A: \$398 Classic B \$398

| BALLOON STRUCTURE WITH FAIRY LIGHTS | HEART SHAPED | MOON SHAPED |
|-------------------------------------|--------------|-------------|
| 'MARRY ME' Led                      | 1            | 1           |
| WALKWAY WITH 8 STANDING BALLOONS    | 1 SET-UP     | 1 SET-UP    |
| LIGHTED 'L O V E' BOX               | 1            | 1           |
| ARTIFICIAL FLOWERS IN HEART SHAPE   | 1            | 1           |
| (WITH LIGHTS)                       |              |             |

COLOUR OPTIONS\*: WHITE | BLUE | TIFFANY BLUE | PINK | GOLD | BLACK | RED | PURPLE

### LOOKBOOK (CLASSIC A)