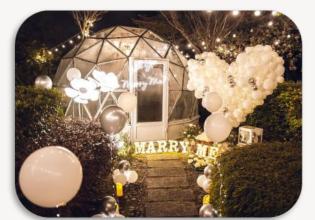

#### **GAZEBO PREMIUM B**

| \$998 |  |
|-------|--|
|-------|--|

| BALLOON STRUCTURE WITH FAIRY LIGHTS | HEART SHAPE WITH WOOD STAND |
|-------------------------------------|-----------------------------|
| 'MARRY ME' LED                      | 1                           |
| WALKWAY WITH STANDING BALLOONS      | 10                          |
| MARRY ME SIGNAGE ( 90 CM )          | 1                           |
| SUNFLOWER STAND                     | 3                           |
| DESSERT TABLE                       | 2                           |
| CANDLE LIGHTS                       | 6                           |
| PHOTO DISPLAY WITH FRAME            | 2                           |
| HELIUM BALLOONS                     | 10                          |
| APPLE TREE                          | 4                           |

COLOUR OPTIONS\*: WHITE | BLUE | TIFFANY BLUE | PINK | GOLD | BLACK | RED | PURPLE

\*Any other colours is subject to availability.

### LOOKBOOK (PREMIUM B)