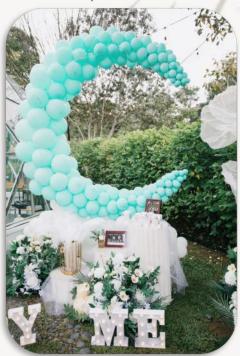

### LOOKBOOK (PREMIUM A)

PREMIUM B:

\$520

| BALLOON STRUCTURE WITH FAIRY LIGHTS | // | MOON SHAPE          |
|-------------------------------------|----|---------------------|
| MARRY ME LED                        |    | 1                   |
| WALKWAY WITH STANDING BALLOONS      |    | 12                  |
| LIGHTED 'L O V E' BOX               |    | 3                   |
| SUNFLOWER STAND                     |    | 1                   |
| DESSERT TABLE                       |    | 2                   |
| CANDLE LIGHTS                       |    | 6                   |
| PHOTO DISPLAY                       |    | 20 Pcs/2 WITH FRAME |

## LOOKBOOK (PREMIUM B)