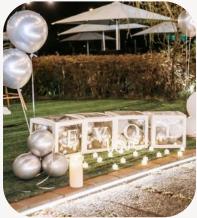

## LOOKBOOK (PREMIUM A)

### LOOKBOOK (PREMIUM A)

PREMIUM B:

\$520

| BALLOON STRUCTURE WITH FAIRY LIGHTS | // | MOON SHAPE          |
|-------------------------------------|----|---------------------|
| MARRY ME LED                        |    | 1                   |
| WALKWAY WITH STANDING BALLOONS      |    | 12                  |
| LIGHTED 'L O V E' BOX               |    | 3                   |
| SUNFLOWER STAND                     |    | 1                   |
| DESSERT TABLE                       |    | 2                   |
| CANDLE LIGHTS                       |    | 6                   |
| PHOTO DISPLAY                       |    | 20 Pcs/2 WITH FRAME |