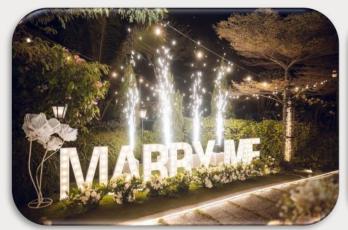

## LOOKBOOK (PREMIUM A)

### PREMIUM A: \$520

| BALLOON STRUCTURE WITH FAIRY LIGHTS | HEART SHAPE         |
|-------------------------------------|---------------------|
| 'MARRY ME' LED                      | 1                   |
| WALKWAY WITH STANDING BALLOONS      | 12                  |
| LIGHTED 'L O V E' BOX               | 1                   |
| WALKWAY WITH BALLOONS STAND         | 10                  |
| SUNFLOWER STAND                     | 3                   |
| DESSERT TABLE                       | 2                   |
| CANDLE LIGHTS                       | 6                   |
| PHOTO DISPLAY                       | 20 Pcs/2 WITH FRAME |