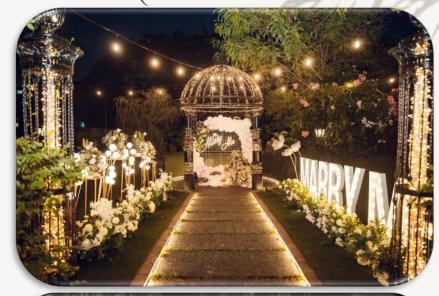

EBO PREMIUM A**

\$998

| BALLOON STRUCTURE WITH FAIRY LIGHTS | /// | FULL CIRCLE |
|-------------------------------------|-----|-------------|
| 'MARRY ME' LED                      |     | 1           |
| WALKWAY WITH STANDING BALLOONS      |     | 10          |
| MARRY ME SIGNAGE ( 90 CM )          |     | 1           |
| SUNFLOWER STAND                     |     | 3           |
| DESSERT TABLE                       |     | 2           |
| CANDLE LIGHTS                       |     | 20          |
| PHOTO DISPLAY WITH FRAME            |     | 2           |
| HELIUM BALLOONS                     |     | 10          |
| APPLE TREE                          |     | 4           |

COLOUR OPTIONS\*: WHITE | BLUE | TIFFANY BLUE | PINK | GOLD | BLACK | RED | PURPLE

# LOOKBOOK (GAZEBO PREMIUM)









#### **GAZEBO PREMIUM B**

| \$998 |  |
|-------|--|
|-------|--|

| BALLOON STRUCTURE WITH FAIRY LIGHTS | HEART SHAPE WITH WOOD STAND |
|-------------------------------------|-----------------------------|
| 'MARRY ME' LED                      | 1                           |
| WALKWAY WITH STANDING BALLOONS      | 10                          |
| MARRY ME SIGNAGE ( 90 CM )          | 1                           |
| SUNFLOWER STAND                     | 3                           |
| DESSERT TABLE                       | 2                           |
| CANDLE LIGHTS                       | 6                           |
| PHOTO DISPLAY WITH FRAME            | 2                           |
| HELIUM BALLOONS                     | 10                          |
| APPLE TREE