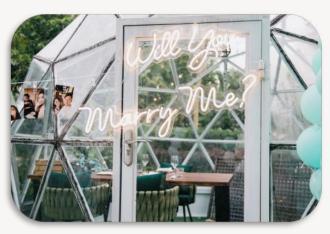

#### **GAZEBO PREMIUM A**

\$998

| BALLOON STRUCTURE WITH FAIRY LIGHTS | /// | FULL CIRCLE |
|-------------------------------------|-----|-------------|
| 'MARRY ME' LED                      |     | 1           |
| WALKWAY WITH STANDING BALLOONS      |     | 10          |
| MARRY ME SIGNAGE ( 90 CM )          |     | 1           |
| SUNFLOWER STAND                     |     | 3           |
| DESSERT TABLE                       |     | 2           |
| CANDLE LIGHTS                       |     | 20          |
| PHOTO DISPLAY WITH FRAME            |     | 2           |
| HELIUM BALLOONS                     |     | 10          |
| APPLE TREE                          |     | 4           |

# LOOKBOOK (GAZEBO PREMIUM)