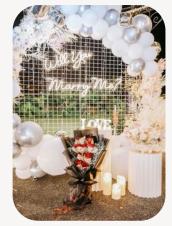

#### **GAZEBO PREMIUM B**

| \$998 |  |
|-------|--|
|-------|--|

| BALLOON STRUCTURE WITH FAIRY LIGHTS | HEART SHAPE WITH WOOD STAND |
|-------------------------------------|-----------------------------|
| 'MARRY ME' LED                      | 1                           |
| WALKWAY WITH STANDING BALLOONS      | 10                          |
| MARRY ME SIGNAGE ( 90 CM )          | 1                           |
| SUNFLOWER STAND                     | 3                           |
| DESSERT TABLE                       | 2                           |
| CANDLE LIGHTS                       | 6                           |
| PHOTO DISPLAY WITH FRAME            | 2                           |
| HELIUM BALLOONS                     | 10                          |
| APPLE TREE                          | 4                           |

COLOUR OPTIONS\*: WHITE | BLUE | TIFFANY BLUE | PINK | GOLD | BLACK | RED | PURPLE

\*Any other colours is subject to availability.

### LOOKBOOK (PREMIUM B)