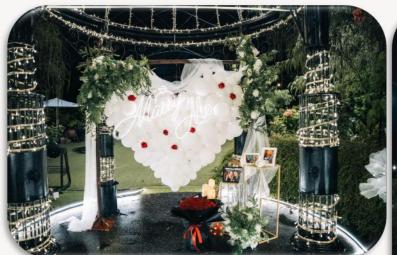

#### **GAZEBO PREMIUM B**

| \$998 |  |
|-------|--|
|-------|--|

| BALLOON STRUCTURE WITH FAIRY LIGHTS | HEART SHAPE WITH WOOD STAND |
|-------------------------------------|-----------------------------|
| 'MARRY ME' LED                      | 1                           |
| WALKWAY WITH STANDING BALLOONS      | 10                          |
| MARRY ME SIGNAGE ( 90 CM )          | 1                           |
| SUNFLOWER STAND                     | 3                           |
| DESSERT TABLE                       | 2                           |
| CANDLE LIGHTS                       | 6                           |
| PHOTO DISPLAY WITH FRAME            | 2                           |
| HELIUM BALLOONS                     | 10                          |
| APPLE TREE                          | 4                           |

### LOOKBOOK (PREMIUM B)