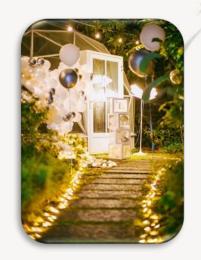

whole world indulged in wild suspicions that she wasn't all she should be. I love her and it is the beginning of everything."

F. Scott Fitzgerald



# Proposal Styling

Classic A: \$398 Classic B \$398

| BALLOON STRUCTURE WITH FAIRY LIGHTS | HEART SHAPED | MOON SHAPED |
|-------------------------------------|--------------|-------------|
| 'MARRY ME' Led                      | 1            | 1           |
| WALKWAY WITH 8 STANDING BALLOONS    | 1 SET-UP     | 1 SET-UP    |
| LIGHTED 'L O V E' BOX               | 1            | 1           |
| ARTIFICIAL FLOWERS IN HEART SHAPE   | 1            | 1           |
| (WITH LIGHTS)                       |              |             |

COLOUR OPTIONS\*: WHITE | BLUE | TIFFANY BLUE | PINK | GOLD | BLACK | RED | PURPLE

### LOOKBOOK (CLASSIC A)











### LOOKBOOK (CLASSIC B)







### PREMIUM A: \$520

| BALLOON STRUCTURE WITH FAIRY LIGHTS | HEART SHAPE         |
|-------------------------------------|---------------------|
| 'MARRY ME' LED                      | 1                   |
| WALKWAY WITH STANDING BALLOONS      | 12                  |
| LIGHTED 'L O V E' BOX               | 1                   |
| WALKWAY WITH BALLOONS STAND         | 10                  |
| SUNFLOWER STAND                     | 3                   |
| DESSERT TABLE                       | 2                   |
| CANDLE LIGHTS                       | 6                   |
| PHOTO DISPLAY                       | 20 Pcs/2 WITH FRAME |

COLOUR OPTIONS\*: WHITE | BLUE | TIFFANY BLUE | PINK | GOLD | BLACK | RED | PURPLE \*Any other colours is subject to