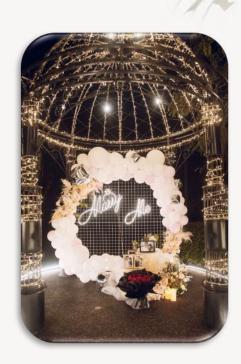

## LOOKBOOK (PREMIUM A)

### LOOKBOOK (PREMIUM A)

PREMIUM B:

\$520

| BALLOON STRUCTURE WITH FAIRY LIGHTS | // | MOON SHAPE          |
|-------------------------------------|----|---------------------|
| MARRY ME LED                        |    | 1                   |
| WALKWAY WITH STANDING BALLOONS      |    | 12                  |
| LIGHTED 'L O V E' BOX               |    | 3                   |
| SUNFLOWER STAND                     |    | 1                   |
| DESSERT TABLE                       |    | 2                   |
| CANDLE LIGHTS                       |    | 6                   |
| PHOTO DISPLAY                       |    | 20 Pcs/2 WITH FRAME |