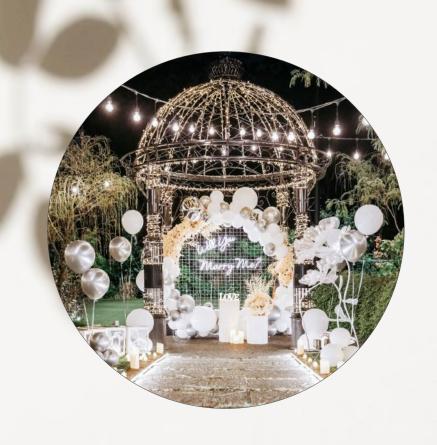

## LOOKBOOK (GAZEBO Classic)

#### **GAZEBO PREMIUM A**

\$998

| BALLOON STRUCTURE WITH FAIRY LIGHTS | /// | FULL CIRCLE |
|-------------------------------------|-----|-------------|
| 'MARRY ME' LED                      |     | 1           |
| WALKWAY WITH STANDING BALLOONS      |     | 10          |
| MARRY ME SIGNAGE ( 90 CM )          |     | 1           |
| SUNFLOWER STAND                     |     | 3           |
| DESSERT TABLE                       |     | 2           |
| CANDLE LIGHTS                       |     | 20          |
| PHOTO DISPLAY WITH FRAME            |     | 2           |
| HELIUM BALLOONS                     |     | 10          |
| APPLE TREE                          |     | 4           |

# LOOKBOOK (GAZEBO PREMIUM)