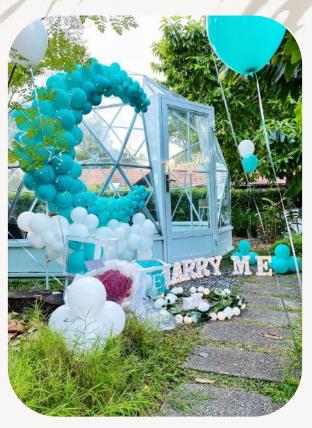

#### **GAZEBO PREMIUM A**

\$998

| BALLOON STRUCTURE WITH FAIRY LIGHTS | /// | FULL CIRCLE |
|-------------------------------------|-----|-------------|
| 'MARRY ME' LED                      |     | 1           |
| WALKWAY WITH STANDING BALLOONS      |     | 10          |
| MARRY ME SIGNAGE ( 90 CM )          |     | 1           |
| SUNFLOWER STAND                     |     | 3           |
| DESSERT TABLE                       |     | 2           |
| CANDLE LIGHTS                       |     | 20          |
| PHOTO DISPLAY WITH FRAME            |     | 2           |
| HELIUM BALLOONS                     |     | 10          |
| APPLE TREE                          |     | 4           |

COLOUR OPTIONS\*: WHITE | BLUE | TIFFANY BLUE | PINK | GOLD | BLACK | RED | PURPLE

# LOOKBOOK (GAZEBO PREMIUM)