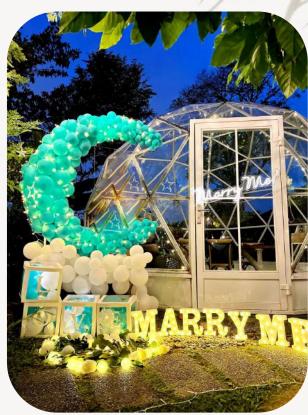

#### **GAZEBO PREMIUM A**

\$998

| BALLOON STRUCTURE WITH FAIRY LIGHTS | /// | FULL CIRCLE |
|-------------------------------------|-----|-------------|
| 'MARRY ME' LED                      |     | 1           |
| WALKWAY WITH STANDING BALLOONS      |     | 10          |
| MARRY ME SIGNAGE ( 90 CM )          |     | 1           |
| SUNFLOWER STAND                     |     | 3           |
| DESSERT TABLE                       |     | 2           |
| CANDLE LIGHTS                       |     | 20          |
| PHOTO DISPLAY WITH FRAME            |     | 2           |
| HELIUM BALLOONS                     |     | 10          |
| APPLE TREE                          |     | 4           |

COLOUR OPTIONS\*: WHITE | BLUE | TIFFANY BLUE | PINK | GOLD | BLACK | RED | PURPLE

# LOOKBOOK (GAZEBO PREMIUM)