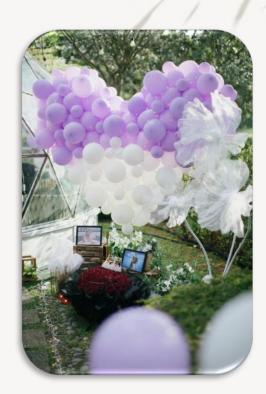

#### **GAZEBO PREMIUM B**

| \$998 |  |
|-------|--|
|-------|--|

| BALLOON STRUCTURE WITH FAIRY LIGHTS | HEART SHAPE WITH WOOD STAND |
|-------------------------------------|-----------------------------|
| 'MARRY ME' LED                      | 1                           |
| WALKWAY WITH STANDING BALLOONS      | 10                          |
| MARRY ME SIGNAGE ( 90 CM )          | 1                           |
| SUNFLOWER STAND                     | 3                           |
| DESSERT TABLE                       | 2                           |
| CANDLE LIGHTS                       | 6                           |
| PHOTO DISPLAY WITH FRAME            | 2                           |
| HELIUM BALLOONS                     | 10                          |
| APPLE TREE                          | 4                           |

### LOOKBOOK (PREMIUM B)