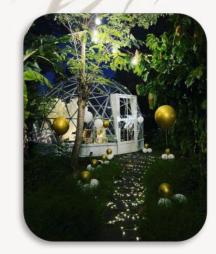

ole world indulged in wild suspicions that she wasn't all she should be. I love her and it is the beginning of everything."

F. Scott Fitzgerald



# Proposal Styling

Classic A: \$398 Classic B \$398

| BALLOON STRUCTURE WITH FAIRY LIGHTS | HEART SHAPED | MOON SHAPED |
|-------------------------------------|--------------|-------------|
| 'MARRY ME' Led                      | 1            | 1           |
| WALKWAY WITH 8 STANDING BALLOONS    | 1 SET-UP     | 1 SET-UP    |
| LIGHTED 'L O V E' BOX               | 1            | 1           |
| ARTIFICIAL FLOWERS IN HEART SHAPE   | 1            | 1           |
| (WITH LIGHTS)                       |              |             |

COLOUR OPTIONS\*: WHITE | BLUE | TIFFANY BLUE | PINK | GOLD | BLACK | RED | PURPLE

### LOOKBOOK (CLASSIC A)











### LOOKBOOK (CLASSIC B)







### PREMIUM A: \$520

| BALLOON STRUCTURE WITH FAIRY LIGHTS | HEART SHAPE         |
|-------------------------------------|---------------------|
| 'MARRY ME' LED                      | 1                   |
| WALKWAY WITH STANDING BALLOONS      | 12                  |
| LIGHTED 'L O V E' BOX               | 1                   |
| WALKWAY WITH BALLOONS STAND         | 10                  |
| SUNFLOWER STAND                     | 3                   |
| DESSERT TABLE                       | 2                   |
| CANDLE LIGHTS                       | 6                   |
| PHOTO DISPLAY                       | 20 Pcs/2 WITH FRAME |

COLOUR OPTIONS\*: WHITE | BLUE | TIFFANY BLUE | PINK | GOLD | BLACK | RED | PURPLE \*Any other colours is subject to av