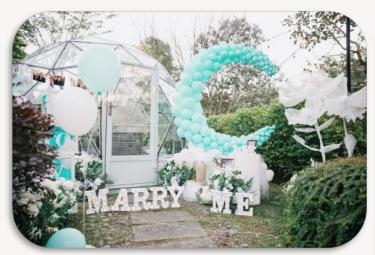

### LOOKBOOK (PREMIUM A)

PREMIUM B:

\$520

| BALLOON STRUCTURE WITH FAIRY LIGHTS | // | MOON SHAPE          |
|-------------------------------------|----|---------------------|
| MARRY ME LED                        |    | 1                   |
| WALKWAY WITH STANDING BALLOONS      |    | 12                  |
| LIGHTED 'L O V E' BOX               |    | 3                   |
| SUNFLOWER STAND                     |    | 1                   |
| DESSERT TABLE                       |    | 2                   |
| CANDLE LIGHTS                       |    | 6                   |
| PHOTO DISPLAY                       |    | 20 Pcs/2 WITH FRAME |

## LOOKBOOK (PREMIUM B)