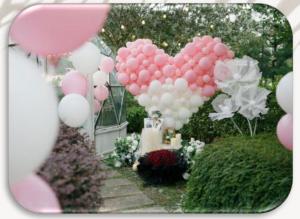

# Proposal Styling

Classic A: \$398 Classic B \$398

| BALLOON STRUCTURE WITH FAIRY LIGHTS | HEART SHAPED | MOON SHAPED |
|-------------------------------------|--------------|-------------|
| 'MARRY ME' Led                      | 1            | 1           |
| WALKWAY WITH 8 STANDING BALLOONS    | 1 SET-UP     | 1 SET-UP    |
| LIGHTED 'L O V E' BOX               | 1            | 1           |
| ARTIFICIAL FLOWERS IN HEART SHAPE   | 1            | 1           |
| (WITH LIGHTS)                       |              |             |

COLOUR OPTIONS\*: WHITE | BLUE | TIFFANY BLUE | PINK | GOLD | BLACK | RED | PURPLE

### LOOKBOOK (CLASSIC B)