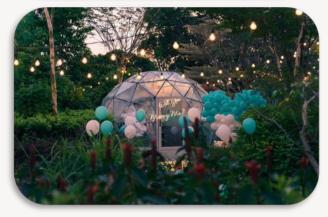

#### **GAZEBO PREMIUM A**

\$998

| BALLOON STRUCTURE WITH FAIRY LIGHTS | /// | FULL CIRCLE |
|-------------------------------------|-----|-------------|
| 'MARRY ME' LED                      |     | 1           |
| WALKWAY WITH STANDING BALLOONS      |     | 10          |
| MARRY ME SIGNAGE ( 90 CM )          |     | 1           |
| SUNFLOWER STAND                     |     | 3           |
| DESSERT TABLE                       |     | 2           |
| CANDLE LIGHTS                       |     | 20          |
| PHOTO DISPLAY WITH FRAME            |     | 2           |
| HELIUM BALLOONS                     |     | 10          |
| APPLE TREE                          |     | 4           |

# LOOKBOOK (GAZEBO PREMIUM)