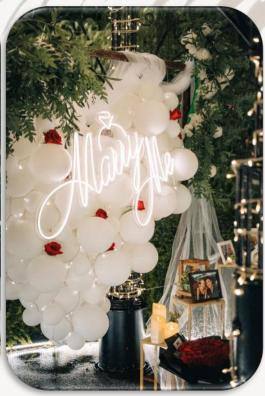

### LOOKBOOK (CLASSIC A)

# Proposal Styling

Classic A: \$398 Classic B \$398

| BALLOON STRUCTURE WITH FAIRY LIGHTS | HEART SHAPED | MOON SHAPED |
|-------------------------------------|--------------|-------------|
| 'MARRY ME' Led                      | 1            | 1           |
| WALKWAY WITH 8 STANDING BALLOONS    | 1 SET-UP     | 1 SET-UP    |
| LIGHTED 'L O V E' BOX               | 1            | 1           |
| ARTIFICIAL FLOWERS IN HEART SHAPE   | 1            | 1           |
| (WITH LIGHTS)                       |              |             |