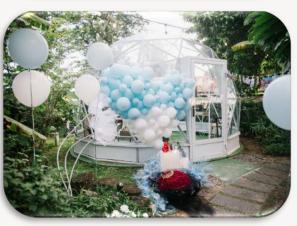

### PREMIUM A: \$520

| BALLOON STRUCTURE WITH FAIRY LIGHTS | HEART SHAPE         |
|-------------------------------------|---------------------|
| 'MARRY ME' LED                      | 1                   |
| WALKWAY WITH STANDING BALLOONS      | 12                  |
| LIGHTED 'L O V E' BOX               | 1                   |
| WALKWAY WITH BALLOONS STAND         | 10                  |
| SUNFLOWER STAND                     | 3                   |
| DESSERT TABLE                       | 2                   |
| CANDLE LIGHTS                       | 6                   |
| PHOTO DISPLAY                       | 20 Pcs/2 WITH FRAME |

## LOOKBOOK (PREMIUM A)