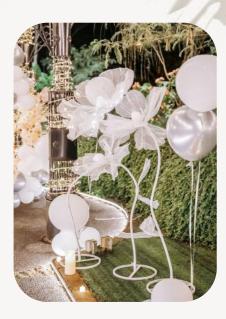

**

**APPLE TREE** 

| BALLOON STRUCTURE WITH FAIRY LIGHTS | // | FULL GARLAND |
|-------------------------------------|----|--------------|
| 'MARRY ME' LED                      |    | 1            |
| WALKWAY WITH STANDING BALLOONS      |    | 10           |
| LIGHTED 'L O V E' BOX               |    | 1            |
| SUNFLOWER STAND                     |    | 3            |
| DESSERT TABLE                       |    | 2            |
| CANDLE LIGHTS                       |    | 20           |
| PHOTO DISPLAY WITH FRAME            |    | 2            |
| HELILIM BALLOONS                    |    | 10           |

COLOUR OPTIONS\*: WHITE | BLUE | TIFFANY BLUE | PINK | GOLD | BLACK | RED | PURPLE

\$880

\*Any other colours is subject to availability.

## LOOKBOOK (GAZEBO Classic)











#### **GAZEBO PREMIUM A**

\$998

| BALLOON STRUCTURE WITH FAIRY LIGHTS | /// | FULL CIRCLE |
|-------------------------------------|-----|-------------|
| 'MARRY ME' LED                      |     | 1           |
| WALKWAY WITH STANDING BALLOONS      |     | 10          |
| MARRY ME SIGNAGE ( 90 CM )          |     | 1           |
| SUNFLOWER STAND                     |     | 3           |
| DESSERT TABLE                       |     | 2           |
| CANDLE LIGHTS                       |     | 20          |
| PHOTO DISPLAY WITH FRAME            |     | 2           |
| HELIUM BALLOONS                     |     | 10          |
| APPLE TREE                          |     | 4           |

COLOUR OPTIONS\*: WHITE | BLUE | TIFFANY BLUE | PINK | GOLD | BLACK | RED | PURPLE

# LOOKBOOK (GAZEBO