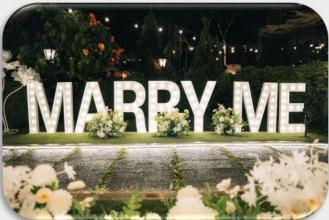

## LOOKBOOK (PREMIUM B)

### LOOKBOOK (PREMIUM A)

PREMIUM B:

\$520

| BALLOON STRUCTURE WITH FAIRY LIGHTS | // | MOON SHAPE          |
|-------------------------------------|----|---------------------|
| MARRY ME LED                        |    | 1                   |
| WALKWAY WITH STANDING BALLOONS      |    | 12                  |
| LIGHTED 'L O V E' BOX               |    | 3                   |
| SUNFLOWER STAND                     |    | 1                   |
| DESSERT TABLE                       |    | 2                   |
| CANDLE LIGHTS                       |    | 6                   |
| PHOTO DISPLAY                       |    | 20 Pcs/2 WITH FRAME |