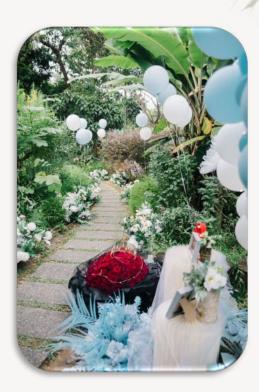

# Proposal Styling

Classic A: \$398 Classic B \$398

| BALLOON STRUCTURE WITH FAIRY LIGHTS | HEART SHAPED | MOON SHAPED |
|-------------------------------------|--------------|-------------|
| 'MARRY ME' Led                      | 1            | 1           |
| WALKWAY WITH 8 STANDING BALLOONS    | 1 SET-UP     | 1 SET-UP    |
| LIGHTED 'L O V E' BOX               | 1            | 1           |
| ARTIFICIAL FLOWERS IN HEART SHAPE   | 1            | 1           |
| (WITH LIGHTS)                       |              |             |

COLOUR OPTIONS\*: WHITE | BLUE | TIFFANY BLUE | PINK | GOLD | BLACK | RED | PURPLE

### LOOKBOOK (CLASSIC A)