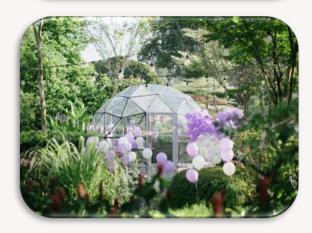

#### **GAZEBO Classic**

**APPLE TREE** 

| BALLOON STRUCTURE WITH FAIRY LIGHTS | // | FULL GARLAND |
|-------------------------------------|----|--------------|
| 'MARRY ME' LED                      |    | 1            |
| WALKWAY WITH STANDING BALLOONS      |    | 10           |
| LIGHTED 'L O V E' BOX               |    | 1            |
| SUNFLOWER STAND                     |    | 3            |
| DESSERT TABLE                       |    | 2            |
| CANDLE LIGHTS                       |    | 20           |
| PHOTO DISPLAY WITH FRAME            |    | 2            |
| HELILIM BALLOONS                    |    | 10           |

COLOUR OPTIONS\*: WHITE | BLUE | TIFFANY BLUE | PINK | GOLD | BLACK | RED | PURPLE

\$880

\*Any other colours is subject to availability.

## LOOKBOOK (GAZEBO Classic)