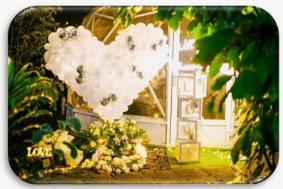

## LOOKBOOK (PREMIUM A)

### LOOKBOOK (PREMIUM A)

PREMIUM B:

\$520

| BALLOON STRUCTURE WITH FAIRY LIGHTS | // | MOON SHAPE          |
|-------------------------------------|----|---------------------|
| MARRY ME LED                        |    | 1                   |
| WALKWAY WITH STANDING BALLOONS      |    | 12                  |
| LIGHTED 'L O V E' BOX               |    | 3                   |
| SUNFLOWER STAND                     |    | 1                   |
| DESSERT TABLE                       |    | 2                   |
| CANDLE LIGHTS                       |    | 6                   |
| PHOTO DISPLAY                       |    | 20 Pcs/2 WITH FRAME |