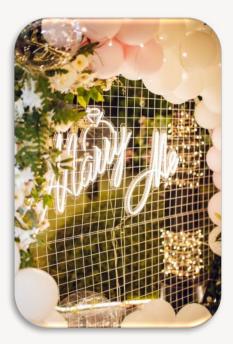

## LOOKBOOK (PREMIUM A)

### LOOKBOOK (PREMIUM A)

PREMIUM B:

\$520

| BALLOON STRUCTURE WITH FAIRY LIGHTS | // | MOON SHAPE          |
|-------------------------------------|----|---------------------|
| MARRY ME LED                        |    | 1                   |
| WALKWAY WITH STANDING BALLOONS      |    | 12                  |
| LIGHTED 'L O V E' BOX               |    | 3                   |
| SUNFLOWER STAND                     |    | 1                   |
| DESSERT TABLE                       |    | 2                   |
| CANDLE LIGHTS                       |    | 6                   |
| PHOTO DISPLAY                       |    | 20 Pcs/2 WITH FRAME |