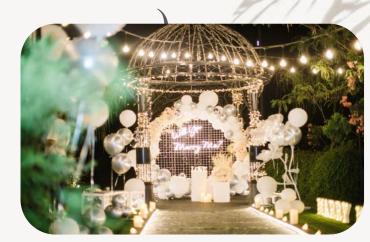

#### **GAZEBO PREMIUM A**

\$998

| BALLOON STRUCTURE WITH FAIRY LIGHTS | /// | FULL CIRCLE |
|-------------------------------------|-----|-------------|
| 'MARRY ME' LED                      |     | 1           |
| WALKWAY WITH STANDING BALLOONS      |     | 10          |
| MARRY ME SIGNAGE ( 90 CM )          |     | 1           |
| SUNFLOWER STAND                     |     | 3           |
| DESSERT TABLE                       |     | 2           |
| CANDLE LIGHTS                       |     | 20          |
| PHOTO DISPLAY WITH FRAME            |     | 2           |
| HELIUM BALLOONS                     |     | 10          |
| APPLE TREE                          |     | 4           |

COLOUR OPTIONS\*: WHITE | BLUE | TIFFANY BLUE | PINK | GOLD | BLACK | RED | PURPLE

# LOOKBOOK (GAZEBO PREMIUM)