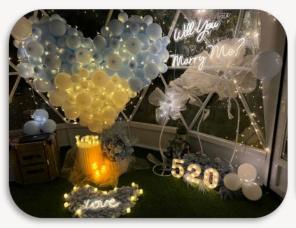

### PREMIUM A: \$520

| BALLOON STRUCTURE WITH FAIRY LIGHTS | HEART SHAPE         |
|-------------------------------------|---------------------|
| 'MARRY ME' LED                      | 1                   |
| WALKWAY WITH STANDING BALLOONS      | 12                  |
| LIGHTED 'L O V E' BOX               | 1                   |
| WALKWAY WITH BALLOONS STAND         | 10                  |
| SUNFLOWER STAND                     | 3                   |
| DESSERT TABLE                       | 2                   |
| CANDLE LIGHTS                       | 6                   |
| PHOTO DISPLAY                       | 20 Pcs/2 WITH FRAME |

COLOUR OPTIONS\*: WHITE | BLUE | TIFFANY BLUE | PINK | GOLD | BLACK | RED | PURPLE \*Any other colours is subject to availability.

## LOOKBOOK (PREMIUM A)

### LOOKBOOK (PREMIUM A)

PREMIUM B:

\$520

| BALLOON STRUCTURE WITH FAIRY LIGHTS | // | MOON SHAPE          |
|-------------------------------------|----|---------------------|
| MARRY ME LED                        |    | 1                   |
| WALKWAY WITH STANDING BALLOONS      |    | 12                  |
| LIGHTED 'L O V E' BOX               |    | 3                   |
| SUNFLOWER STAND                     |    | 1                   |
| DESSERT TABLE                       |    | 2                   |
| CANDLE LIGHTS                       |    | 6                   |
| PHOTO DISPLAY                       |    | 20 Pcs/2 WITH FRAME |