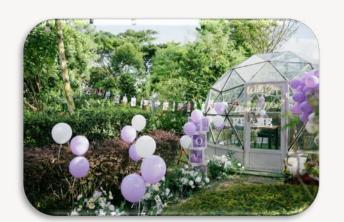

### LOOKBOOK (PREMIUM A)

PREMIUM B:

\$520

| BALLOON STRUCTURE WITH FAIRY LIGHTS | // | MOON SHAPE          |
|-------------------------------------|----|---------------------|
| MARRY ME LED                        |    | 1                   |
| WALKWAY WITH STANDING BALLOONS      |    | 12                  |
| LIGHTED 'L O V E' BOX               |    | 3                   |
| SUNFLOWER STAND                     |    | 1                   |
| DESSERT TABLE                       |    | 2                   |
| CANDLE LIGHTS                       |    | 6                   |
| PHOTO DISPLAY                       |    | 20 Pcs/2 WITH FRAME |

## LOOKBOOK (PREMIUM B)