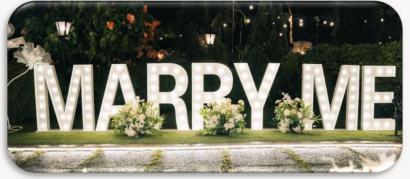

O PREMIUM A**

\$998

| BALLOON STRUCTURE WITH FAIRY LIGHTS | /// | FULL CIRCLE |
|-------------------------------------|-----|-------------|
| 'MARRY ME' LED                      |     | 1           |
| WALKWAY WITH STANDING BALLOONS      |     | 10          |
| MARRY ME SIGNAGE ( 90 CM )          |     | 1           |
| SUNFLOWER STAND                     |     | 3           |
| DESSERT TABLE                       |     | 2           |
| CANDLE LIGHTS                       |     | 20          |
| PHOTO DISPLAY WITH FRAME            |     | 2           |
| HELIUM BALLOONS                     |     | 10          |
| APPLE TREE                          |     | 4           |

COLOUR OPTIONS\*: WHITE | BLUE | TIFFANY BLUE | PINK | GOLD | BLACK | RED | PURPLE

# LOOKBOOK (GAZEBO PREMIUM)









#### **GAZEBO PREMIUM B**

| \$998 |  |
|-------|--|
|-------|--|

| BALLOON STRUCTURE WITH FAIRY LIGHTS | HEART SHAPE WITH WOOD STAND |
|-------------------------------------|-----------------------------|
| 'MARRY ME' LED                      | 1                           |
| WALKWAY WITH STANDING BALLOONS      | 10                          |
| MARRY ME SIGNAGE ( 90 CM )          | 1                           |
| SUNFLOWER STAND                     | 3                           |
| DESSERT TABLE                       | 2                           |
| CANDLE LIGHTS                       | 6                           |
| PHOTO DISPLAY WITH FRAME            | 2                           |
| HELIUM BALLOONS                     | 10                          |
| APPLE TREE