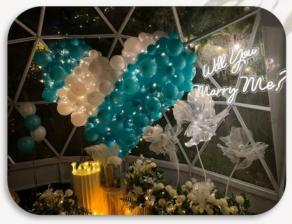

# Proposal Styling

Classic A: \$398 Classic B \$398

| BALLOON STRUCTURE WITH FAIRY LIGHTS | HEART SHAPED | MOON SHAPED |
|-------------------------------------|--------------|-------------|
| 'MARRY ME' Led                      | 1            | 1           |
| WALKWAY WITH 8 STANDING BALLOONS    | 1 SET-UP     | 1 SET-UP    |
| LIGHTED 'L O V E' BOX               | 1            | 1           |
| ARTIFICIAL FLOWERS IN HEART SHAPE   | 1            | 1           |
| (WITH LIGHTS)                       |              |             |

COLOUR OPTIONS\*: WHITE | BLUE | TIFFANY BLUE | PINK | GOLD | BLACK | RED | PURPLE

### LOOKBOOK (CLASSIC A)